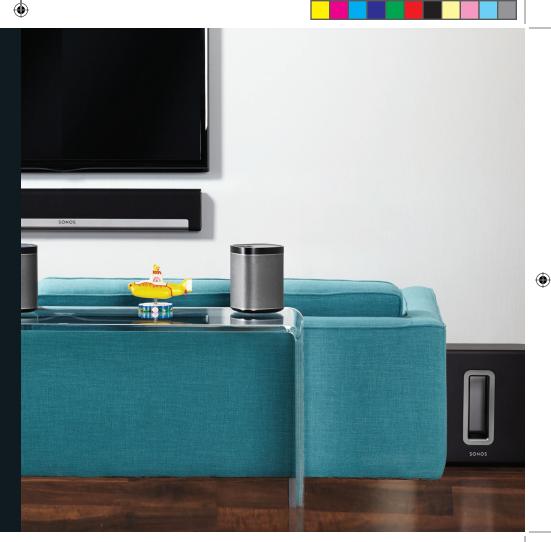

# GET WIRELESS SURROUND SOUND WITH A PAIR OF PLAY:1'S

Immerse yourself in full 5.1 surround sound by adding the deep, crystal-clear HiFi sound from a pair of PLAY:1's. This compact duo completes a true home theater system you can set up in minutes.

#### **ROCK THE HOME**

The TV isn't always on, but the music can be. Your Sonos home theater products double as stand-alone Sonos wireless speakers that allow you to stream all your favorite music; your iTunes<sup>®</sup> library, your favorite music services, and thousands of Internet radio stations, shows, and podcasts.