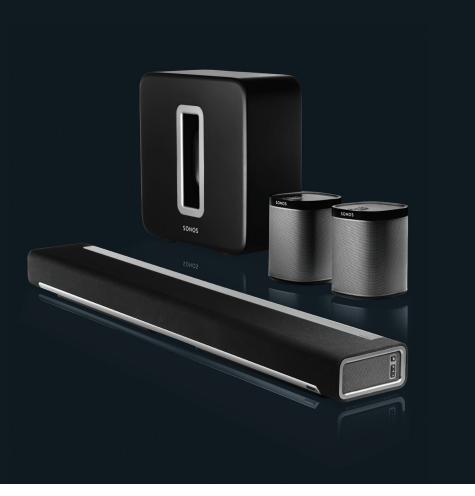

#### PLAYBAR PLUS SUB AND A PAIR OF PLAY:1'S

Four versatile performers with the power and finesse to play anything and make it sound amazing—immersive 5.1 sound for your favorite films, TV shows, and games plus all the music on earth.

#### AWESOME ALONE. REVOLUTIONARY TOGETHER.

Create the perfect group to rock your home. The Sonos Wireless HiFi System is modular, simple to expand, and can grow with your needs. Start with PLAYBAR, add a SUB, then combine with a pair of PLAY:1's to bring HiFi sound to your high-definition TV.