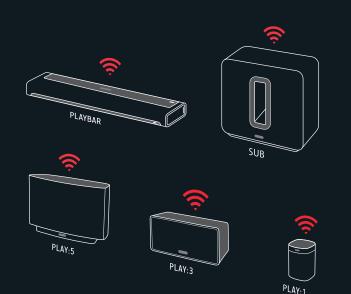

# UNLEASH AMAZING SOUND FOR YOUR TV WITH PLAYBAR

PLAYBAR is the soundbar for music lovers and replaces the steady drip of your TV's built-in speakers with deep booms, crystal-clear whispers, and huge waves of live concert sound. With nine speakers under the hood including two outwardangled tweeters, PLAYBAR is designed to cast the widest possible soundstage.

# **ADD SUB TO FEEL EVERY RUMBLE**

SUB is the perfect partner for PLAYBAR. The wireless subwoofer fits anywhere and will fill an entire room with thick layers of deep, bottomless sound. Whether you are enjoying a movie or listening to music, you will feel the full impact of every car crash and power chord.

# GET WIRELESS SURROUND SOUND WITH A PAIR OF PLAY:1'S

Immerse yourself in full 5.1 surround sound by adding the deep, crystal-clear HiFi sound from a pair of PLAY:1's. This compact duo completes a true home theater system you can set up in minutes.