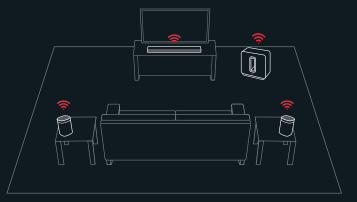

# THE PERFECT GROUP TO ROCK YOUR HOME THEATER

#### PLAYBAR PLUS SUB AND A PAIR OF PLAY:1'S

Four versatile performers with the power and finesse to play anything and make it sound amazing—immersive 5.1 sound for your favorite films, TV shows, and games plus all the music on earth.

#### AWESOME ALONE. REVOLUTIONARY TOGETHER.

Create the perfect group to rock your home. The Sonos Wireless HiFi System is modular, simple to expand, and can grow with your needs. Start with PLAYBAR, add a SUB, then combine with a pair of PLAY:1's to bring HiFi sound to your high-definition TV.