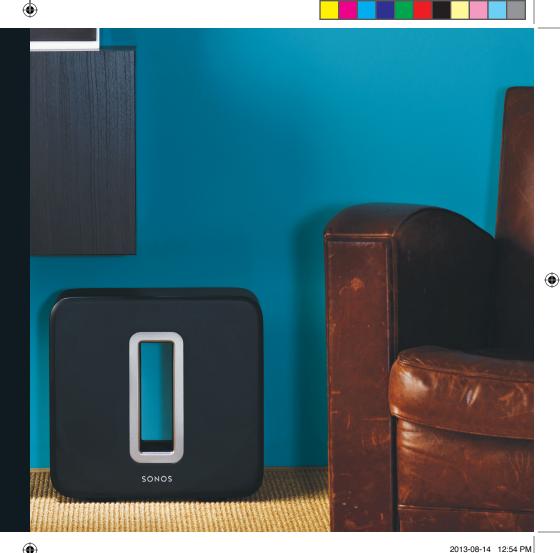

# **ADD SUB TO FEEL EVERY RUMBLE**

SUB is the perfect partner for PLAYBAR. The wireless subwoofer fits anywhere and will fill an entire room with thick layers of deep, bottomless sound. Whether you are enjoying a movie or listening to music, you will feel the full impact of every car crash and power chord.